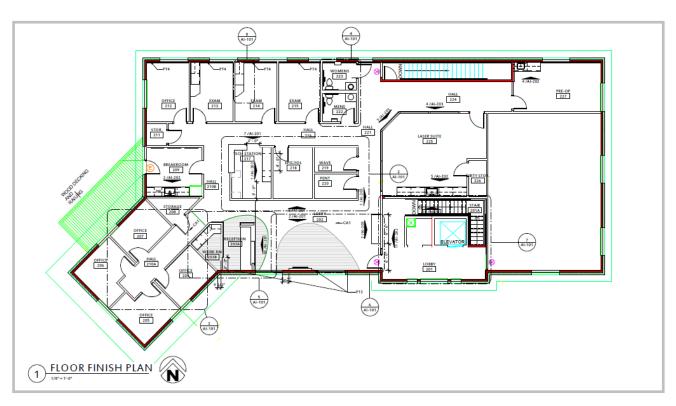

- 4 Offices, 3 Exam Rooms, 3 Treatment
- Lobby, Reception, Break Room, Pre-OP and Laser Treatment Room.
- Proximity to St. Francis Hospital South, Hilcrest Hospital South, New VA Hospital, Creek Turnpike & HWY 169

## **Aerial View**

Floor Plan

For More Information Contact: Carl Vincent Corporate Realty Advisors, LLC 918-633-8507 Cell cvincent@craok.com

For More Information Contact: Carl Vincent Corporate Realty Advisors, LLC 918-633-8507 Cell cvincent@craok.com