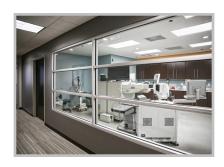

- 4 Offices, 3 Exam Rooms, 3 Treatment
- Lobby, Reception, Break Room, Pre-OP and Laser Treatment Room.
- Proximity to St. Francis Hospital South, Hilcrest Hospital South, New VA Hospital, Creek Turnpike & HWY 169