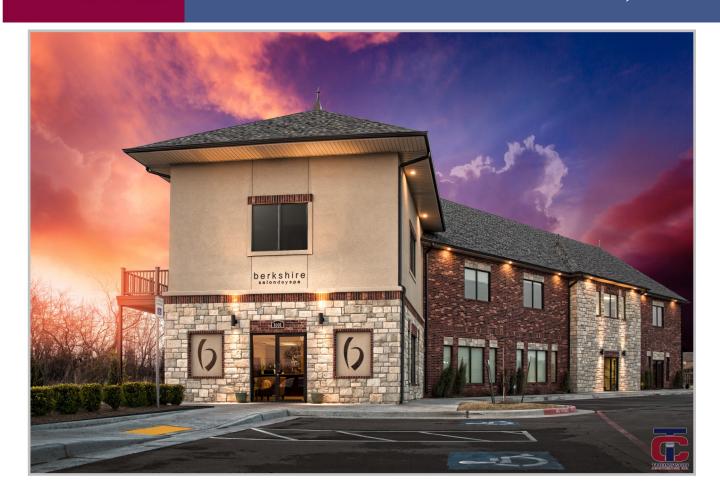

## Medical Office For Lease

1601 S Eucalyptus Ave, Broken Arrow 4,457 SF

## CRA

- 4,457
- \$18.00 SF/ NNN
- Berkshire Office Park
- 2nd Floor Balcony off Breakroom
- For More Information Contact: Carl Vincent Corporate Realty Advisors, LLC 918-633-8507 Cell cvincent@craok.com