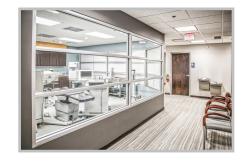

- 4 Offices, 3 Exam Rooms, 3 Treatment
- Lobby, Reception, Break Room, Pre-OP and Laser Treatment Room.
- Proximity to St. Francis Hospital South, Hilcrest Hospital South, New VA Hospital, Creek Turnpike & HWY 169