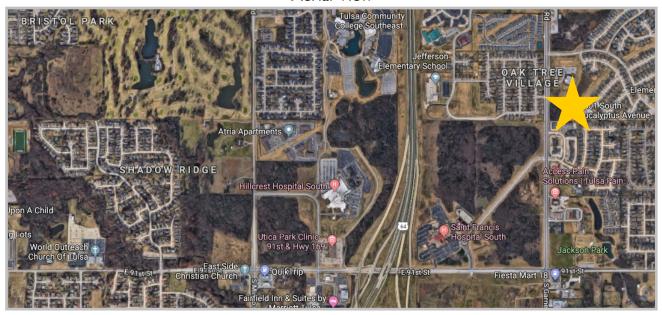

- 4 Offices, 3 Exam Rooms, 3 Treatment
- Lobby, Reception, Break Room, Pre-OP and Laser Treatment Room.
- Proximity to St. Francis Hospital South, Hilcrest Hospital South, New VA Hospital, Creek Turnpike & HWY 169

## **Aerial View**

Floor Plan

For More Information Contact: Carl Vincent Corporate Realty Advisors, LLC 918-633-8507 Cell cvincent@craok.com

For More Information Contact: Carl Vincent Corporate Realty Advisors, LLC 918-633-8507 Cell cvincent@craok.com