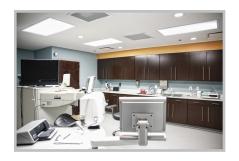

- 4 Offices, 3 Exam Rooms, 3 Treatment
- Lobby, Reception, Break Room, Pre-OP and Laser Treatment Room.
- Proximity to St. Francis Hospital South, Hilcrest Hospital South, New VA Hospital, Creek Turnpike & HWY 169